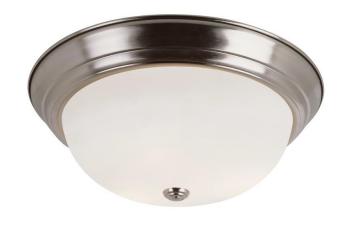

## 3 Light Flushmount

Width (in): 15

Height (in): 6

Depth (in):

Glass Type: White Frosted

Bulb Type: GU24

Number of Bulbs: 3

Wattage: 26

Finish Shown: Brushed Nickel, Antique White, Rubbed Oil

Bronze

Available Finishes: Antique White (AW), Brushed Nickel (BN),

Rubbed Oil Bronze (ROB)

**UL Listed: Damp** 

Country of Origin: China

Material: Metal, Glass, Electrical