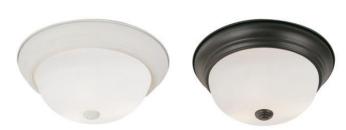

Finish Shown: Brushed Nickel, Antique White, Rubbed Oil

Bronze

Available Finishes: Antique White (AW), Brushed Nickel (BN),

Rubbed Oil Bronze (ROB)

**UL Listed: Damp** 

Country of Origin: China

Material: Metal, Glass, Electrical

Multiple finishes available

Job Name: Job Type: Contact:

Fixture Location: Quantity: Additional Notes:

| Shipping Box   | Width | Height  | Depth | Ship Wt                                                 | Method | Oversize | Case QTY |
|----------------|-------|---------|-------|---------------------------------------------------------|--------|----------|----------|
| Ship QTY: 1 ea |       |         |       |                                                         | Ground | No       |          |
| UPC: by finish |       | Finish: |       | Warranty: 1 year limited parts, repair, and replacement |        |          |          |