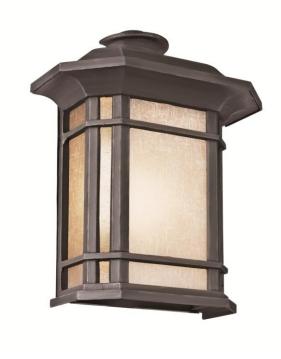

## **Fixture Type**

Width (in): 9.5

Height (in): 12

Depth (in): 4.5

Glass Type: Tea Stain

Bulb Type: Medium base

Number of Bulbs: 1

Wattage: 60

Finish Shown: Black

Available Finishes: Black (BK), Rust (RT)

UL Listed: Wet

Country of Origin: China

Material: Metal, Glass, Electrical

• Multiple finishes available

Job Name: Job Type: Contact:

Fixture Location: Quantity: Additional Notes: