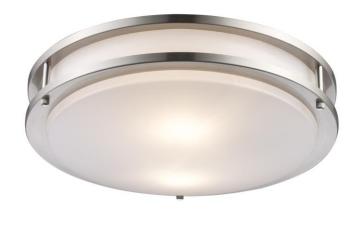

## **Flushmount**

Width (in): 14

Height (in): 3.5

Depth (in): N/A

Glass Type: White Acrylic

Bulb Type: E26

Number of Bulbs: 2

Wattage: 60

Finish Shown: Brushed Nickel

Available Finishes: Brushed Nickel (BN)

**UL Listed: Damp** 

Country of Origin: China

Material: Metal, Acrylic, Electrical

Job Name: Job Type: Contact:

Fixture Location: Quantity: Additional Notes: