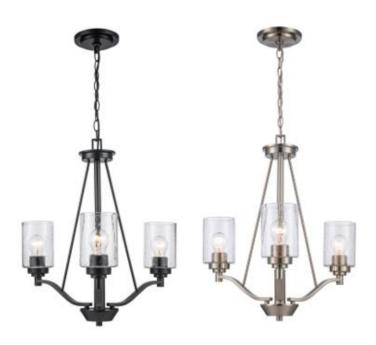

## **Mod Space 3 Light Chandelier**

Width (in): 20.5

Height (in): 23

Depth (in):

Glass Type: Seeded

Bulb Type: Medium Base

Number of Bulbs: 3

Wattage: 60

Finish Shown: Black (BK), Brushed Nickel (BN)

Available Finishes: Black (BK), Brushed Nickel (BN)

UL Listed: Dry

Country of Origin: China

Material: Metal, Electrical, Glass

Job Name: Job Type: Contact:

Fixture Location: Quantity: Additional Notes: