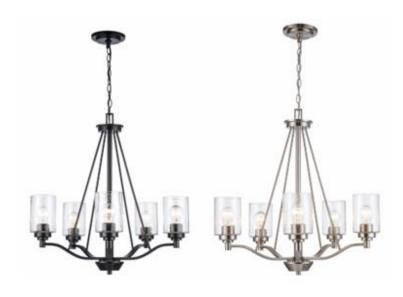

## **5 Light Chandelier**

Width (in): 25

Height (in): 26-122

Depth (in):

Glass Type: Seeded

Bulb Type: Medium Base

Number of Bulbs: 5

Wattage: 60

Finish Shown: Black (BK), Brushed Nickel (BN)

Available Finishes: Black (BK), Brushed Nickel (BN)

UL Listed: Dry

Country of Origin: China

Material: Metal, Electrical, Glass

Job Name: Job Type: Contact:

Fixture Location: Quantity: Additional Notes: