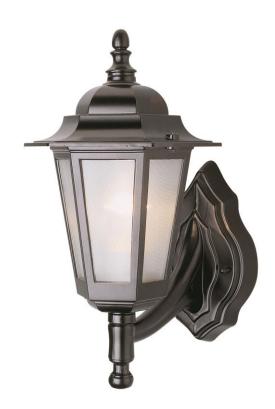

## **Outdoor Wall Lantern**

Width (in): 7

Height (in): 13.5

Depth (in): 9

**Glass Type: Frosted** 

Bulb Type: Medium base

Number of Bulbs: 1

Wattage: 60

Finish Shown: Black

Available Finishes: Black Copper (BC), Black Gold (BG), Black (BK), Rust (RT), Swedish Iron (SWI), White (WH)

UL Listed: Wet

Country of Origin: China

Material: Metal, Glass, Electrical