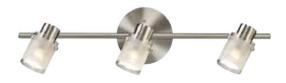

## 3 Light Vanity Bar

Width (in): 22.5

Height (in): 5

Depth (in):

Glass Type: Frosted with Clear edge

Bulb Type: GU10

Number of Bulbs: 3

Wattage: 50

Finish Shown: Brushed Nickel

Available Finishes: Brushed Nickel (BN)

UL Listed: Wet

Country of Origin: China

Material: Metal, Glass, Electrical

Job Name: Job Type: Contact:

Fixture Location: Quantity: Additional Notes: