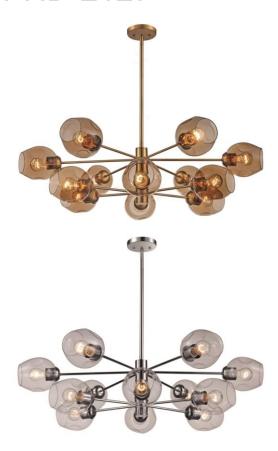

## **Pendant**

Width (in): 40

Height (in): 10.75

Depth (in): 10.75

Glass Type: AG-Champagne, PC-Clear

Bulb Type: Medium base

Number of Bulbs: 12

Wattage: 60

Finish Shown: Antique Gold, Polished Chrome

Available Finishes: Antique Gold (AG), Polished Chrome (PC)

UL Listed: Dry

Country of Origin: China

Material: Metal, Glass, Electrical

Multiple finishes available