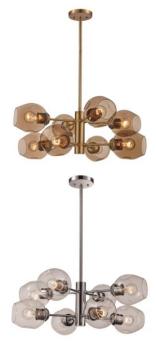

## Pendant

Width (in): 26 Height (in): 10.75 Depth (in): 10.75 Glass Type: AG-Champagne, PC-Clear Bulb Type: Medium base Number of Bulbs: 8 Vattage: 60 Finish Shown: Antique Gold, Polished Chrome Available Finishes: Antique Gold (AG), Polished Chrome (PC) UL Listed: Dry Country of Origin: China

- Multiple finishes available
- Includes 2 6" downrods 2 12" downrods

Warranty: 1 year limited parts, repair, and replacement

| Job Name:         |       |        | Job Type: |         |        | Contact:          |          |  |
|-------------------|-------|--------|-----------|---------|--------|-------------------|----------|--|
| Fixture Location: |       | Qua    | Quantity: |         |        | Additional Notes: |          |  |
| Shipping Box      | Width | Height | Depth     | Ship Wt | Method | Oversize          | Case QTY |  |
| Ship QTY: 1 ea    |       |        |           |         | Ground | No                |          |  |