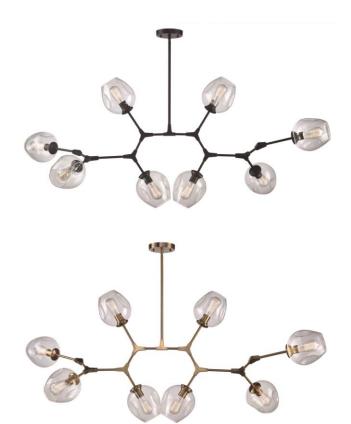

## **Pendant**

Width (in): 55.75

Height (in): 26-52

Depth (in): 55.75

Glass Type: Clear

Bulb Type: Medium base

Number of Bulbs: 8

Wattage: 40

Finish Shown: Black, Antique Gold

Available Finishes: Black (BK), Antique Gold (AG)

UL Listed: Dry

Country of Origin: China

Material: Metal, Glass, Electrical

Multiple finishes availableAdjustable hanging length