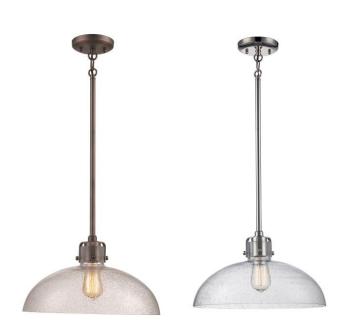

## Pendant

Width (in): 15 Height (in): 16-52

Depth (in): 15

Glass Type: Seeded

Bulb Type: Medium base

Number of Bulbs: 1

Wattage: 60

Finish Shown: Rubbed Oil Bronze, Polished Nickel

Available Finishes: Rubbed Oil Bronze (ROB), Polished Nickel (PN)

UL Listed: Dry

Country of Origin: China

Material: Metal, Glass, Electrical

- Multiple finishes available
- Adjustable hanging length

| Job Name:         | Job Type: | Contact:          |  |
|-------------------|-----------|-------------------|--|
| Fixture Location: | Quantity: | Additional Notes: |  |