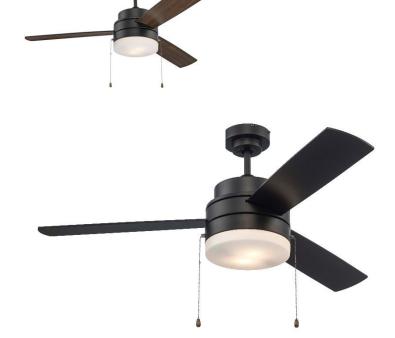

## **Ceiling Fan**

Width (in): 52

Height (in): 15.75

Depth (in): 52

Glass Type: White Frost

Bulb Type: Medium Base

Number of Bulbs: 2

Wattage: 60

Finish Shown: Black (BK)

Available Finishes: Black (BK), Brushed Nickel (BN)

UL Listed: Dry

Country of Origin: China

Material: Metal, Electrical, Glass

Job Name: Job Type: Contact:

Fixture Location: Quantity: Additional Notes: