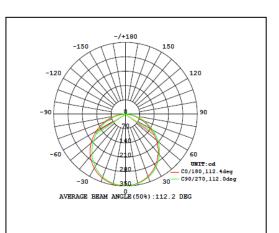

### EM-LED-30097 WH

| ) |
|---|
|   |

| Dimensions:             |                 |
|-------------------------|-----------------|
| Width:                  | 7               |
| Height:                 | 1.6             |
| Lamping:                |                 |
| Voltage:                | 120             |
| Wattage:                | 15              |
| Lumens:                 | 1000            |
| Color Temperature:      | 3000k           |
| CRI:                    | ≥90             |
| Dimmable LED Module:    | Y               |
| Rated Life:             | 50,000 hours    |
| Fixture has 4w Emergend | cy Power Supply |