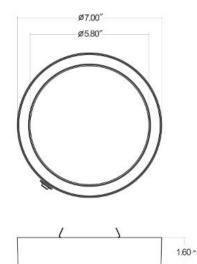

### EM-LED-30097 WH

| ) |
|---|
|   |

| Dimensions:             |                 |
|-------------------------|-----------------|
| Width:                  | 7               |
| Height:                 | 1.6             |
| Lamping:                |                 |
| Voltage:                | 120             |
| Wattage:                | 15              |
| Lumens:                 | 1000            |
| Color Temperature:      | 3000k           |
| CRI:                    | ≥90             |
| Dimmable LED Module:    | Y               |
| Rated Life:             | 50,000 hours    |
| Fixture has 4w Emergend | cy Power Supply |