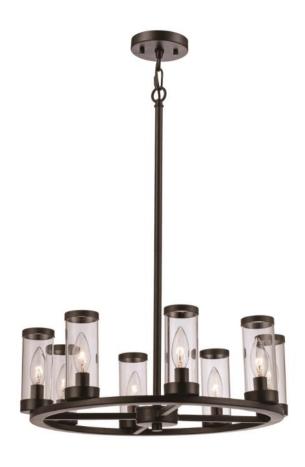

## Chandelier

Width (in): 20.5

Height (in): 7 – 44.5 (Min-Max)

Depth (in): 20.5

Glass Type: Clear

Bulb Type: Candelabra

Number of Bulbs: 8

Wattage: 60

Finish Shown: Black (BK)

Available Finishes: Black (BK)

UL Listed: Dry

Country of Origin: China

Material: Metal, Glass, Electrical

Job Name: Job Type: Contact:

Fixture Location: Quantity: Additional Notes:

| Shipping Box   | Width | Height  | Depth | Ship Wt                                                 | Method | Oversize | Case QTY |
|----------------|-------|---------|-------|---------------------------------------------------------|--------|----------|----------|
| Ship QTY: 1 ea |       |         |       |                                                         | Ground | No       |          |
| UPC: by finish |       | Finish: |       | Warranty: 1 year limited parts, repair, and replacement |        |          |          |