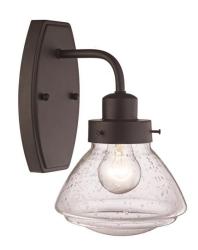

## Sconce

Width (in): 6.5

Height (in): 8

Depth (in): 8

Glass Type: Seeded

Bulb Type: Medium base

Number of Bulbs: 1

Wattage: 60

Finish Shown: Polished Chrome, Rubbed Oil Bronze

Available Finishes: Polished Chrome (PC), Rubbed Oil Bronze

(ROB)

**UL Listed: Damp** 

Country of Origin: China

Material: Metal, Glass, Electrical

• Multiple finishes available

• Fixture can be installed upwards or downwards

Job Name: Job Type: Contact:

Fixture Location: Quantity: Additional Notes:

| Shipping Box   | Width | Height  | Depth | Ship Wt                                                 | Method | Oversize | Case QTY |
|----------------|-------|---------|-------|---------------------------------------------------------|--------|----------|----------|
| Ship QTY: 1 ea |       |         |       |                                                         | Ground | No       |          |
| UPC: by finish |       | Finish: |       | Warranty: 1 year limited parts, repair, and replacement |        |          |          |