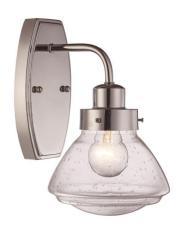

## Sconce

Width (in): 6.5

Height (in): 8

Depth (in): 8

Glass Type: Seeded

Bulb Type: Medium base

Number of Bulbs: 1

Wattage: 60

Finish Shown: Polished Chrome, Rubbed Oil Bronze

Available Finishes: Polished Chrome (PC), Rubbed Oil Bronze

(ROB)

**UL Listed: Damp** 

Country of Origin: China

Material: Metal, Glass, Electrical

• Multiple finishes available

• Fixture can be installed upwards or downwards

Job Name: Job Type: Contact:

Fixture Location: Quantity: Additional Notes:

| Shipping Box   | Width | Height  | Depth | Ship Wt                                                 | Method | Oversize | Case QTY |
|----------------|-------|---------|-------|---------------------------------------------------------|--------|----------|----------|
| Ship QTY: 1 ea |       |         |       |                                                         | Ground | No       |          |
| UPC: by finish |       | Finish: |       | Warranty: 1 year limited parts, repair, and replacement |        |          |          |