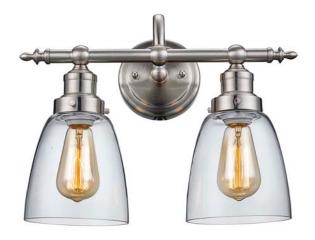

## 2 Light Vanity

Width (in): 15

Height (in): 12

Depth (in): 7.25

Glass Type: Clear

Bulb Type: Medium Base

Number of Bulbs: 2

Wattage: 60

Finish Shown: Brushed Nickel

Available Finishes: Brushed Nickel (BN)

UL Listed:

Country of Origin: China

Material: Metal, Glass, Electrical

Job Name: Job Type: Contact:

Fixture Location: Quantity: Additional Notes: