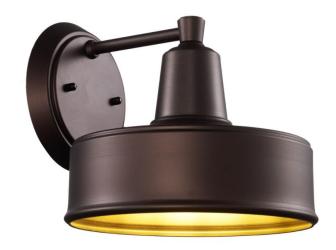

## **Outdoor Wall Sconce**

Width (in): 8

Height (in): 7.7

Depth (in): 9.1

Glass Type: N/A

Bulb Type: Medium Base

Number of Bulbs: 1

Wattage: 60

Finish Shown: Bronze (BZ)

Available Finishes: Black (BK), Bronze (BZ)

UL Listed: Wet

Country of Origin: China

Material: Metal, Electrical

Job Name: Job Type: Contact:

Fixture Location: Quantity: Additional Notes: