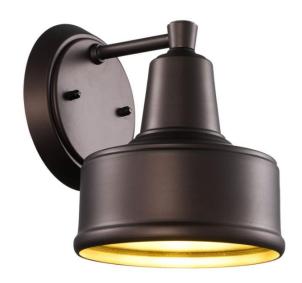

## **Outdoor Wall Sconce**

Width (in): 6.4

Height (in): 7.7

Depth (in): 7.1

Glass Type: N/A

Bulb Type: Medium Base

Number of Bulbs: 1

Wattage: 60

Finish Shown: Bronze (BZ)

Available Finishes: Black (BK), Bronze (BZ)

UL Listed: Wet

Country of Origin: China

Material: Metal, Electrical

Job Name: Job Type: Contact:

Fixture Location: Quantity: Additional Notes: