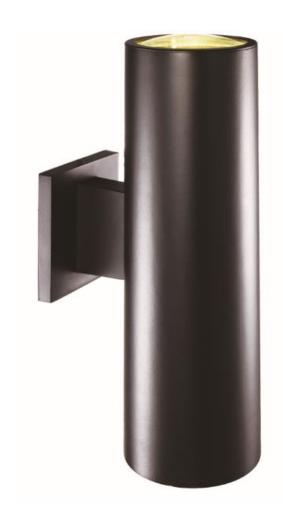

## **Outdoor Wall Light**

Width (in): 5

Height (in): 15

Depth (in): 8

Glass Type: NA

Bulb Type: Medium Base

Number of Bulbs: 2

Wattage: 60

Finish Shown: Black (BK)

Available Finishes: Black (BK), Bronze (BZ)

UL Listed: Wet

Country of Origin: China

Material: Metal, Electrical

Job Name: Job Type: Contact:

Fixture Location: Quantity: Additional Notes: