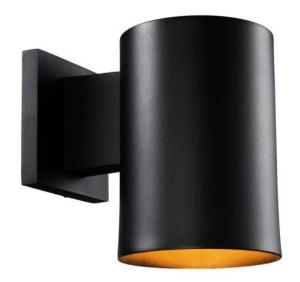

## **Outdoor Wall Light**

Width (in): 5 Height (in): 7.3 Depth (in): 8 Glass Type: NA Bulb Type: Medium Base Number of Bulbs: 1 Wattage: 60 Finish Shown: Black (BK) Available Finishes: Black (BK), Bronze (BZ) UL Listed: Wet Country of Origin: China Material: Metal, Electrical