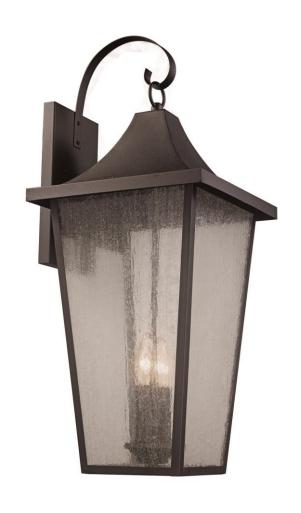

## **Outdoor Wall Lantern**

Width (in): 11

Height (in): 26

Depth (in): 11

Glass Type: Seeded

Bulb Type: Candelabra base

Number of Bulbs: 2

Wattage: 60

Finish Shown: Black

Available Finishes: Black (BK)

UL Listed: Wet

Country of Origin: China

Material: Metal, Glass, Electrical

Job Name: Job Type: Contact:

Fixture Location: Quantity: Additional Notes:

| Shipping Box   | Width | Height  | Depth | Ship Wt                                                 | Method | Oversize | Case QTY |
|----------------|-------|---------|-------|---------------------------------------------------------|--------|----------|----------|
| Ship QTY: 1 ea |       |         |       |                                                         | Ground | No       |          |
| UPC: by finish |       | Finish: |       | Warranty: 1 year limited parts, repair, and replacement |        |          |          |