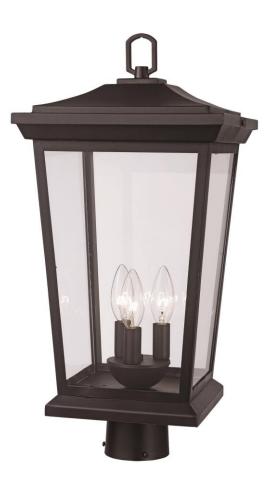

## 50778

## **Outdoor Postmount Lantern**

Width (in): 12 Height (in): 15 Depth (in): 12 Glass Type: Clear Bulb Type: Candelabra base Number of Bulbs: 3 Wattage: 60 Finish Shown: Black Available Finishes: Black (BK) UL Listed: Wet Country of Origin: China Material: Metal, Glass, Electrical