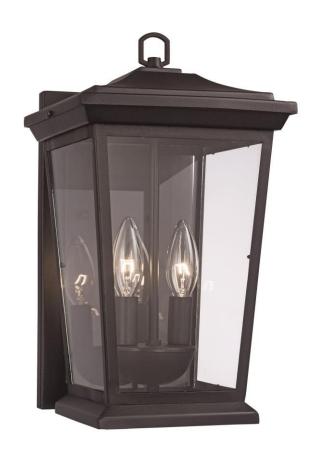

## **Outdoor Wall Lantern**

Width (in): 10

Height (in): 17

Depth (in): 11

Glass Type: Clear

Bulb Type: Candelabra base

Number of Bulbs: 2

Wattage: 60

Finish Shown: Black

Available Finishes: Black (BK)

UL Listed: Wet

Country of Origin: China

Material: Metal, Glass, Electrical

Job Name: Job Type: Contact:

Fixture Location: Quantity: Additional Notes:

| Shipping Box   | Width | Height  | Depth | Ship Wt                                                 | Method | Oversize | Case QTY |
|----------------|-------|---------|-------|---------------------------------------------------------|--------|----------|----------|
| Ship QTY: 1 ea |       |         |       |                                                         | Ground | No       |          |
| UPC: by finish |       | Finish: |       | Warranty: 1 year limited parts, repair, and replacement |        |          |          |