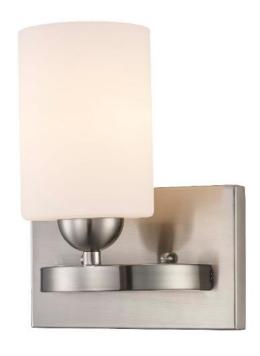

## **Wall Sconce**

Width (in): 7.25

Height (in): 8.75

Depth (in): 5.5

Glass Type: Frosted

Bulb Type: Medium Base

Number of Bulbs: 1

Wattage: 60

Finish Shown: Brushed Nickel (BN)

Available Finishes: Brushed Nickel (BN)

UL Listed: Damp

Country of Origin: China

Material: Metal, Glass, Electrical

Job Name: Job Type: Contact:

Fixture Location: Quantity: Additional Notes: