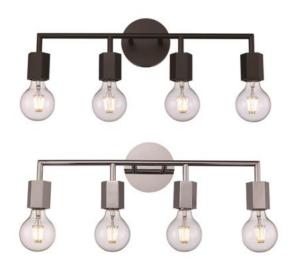

## **Bath Vanity**

Width (in): 21.5

Height (in): 6.75

Depth (in): 4.5

Glass Type: NA

Bulb Type: Medium Base

Number of Bulbs: 4

Wattage: 60

Finish Shown: Polished Chrome (PC), Black (BK)

Available Finishes: Polished Chrome (PC), Black (BK)

UL Listed: Wet

Country of Origin: China

Material: Metal, Glass, Electrical

Job Name: Job Type: Contact:

Fixture Location: Quantity: Additional Notes: