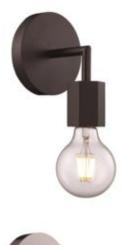

## **Wall Sconce**

Width (in): 4.5

Height (in): 6.75

Depth (in): 4.5

Glass Type: NA

Bulb Type: Medium Base

Number of Bulbs: 1

Wattage: 60

Finish Shown: Polished Chrome (PC), Black (BK)

Available Finishes: Polished Chrome (PC), Black (BK)

UL Listed: Wet

Country of Origin: China

Material: Metal, Glass, Electrical

Job Name: Job Type: Contact:

Fixture Location: Quantity: Additional Notes: