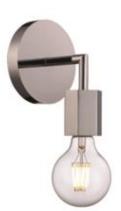

## **Wall Sconce**

Width (in): 4.5

Height (in): 6.75

Depth (in): 4.5

Glass Type: NA

Bulb Type: Medium Base

Number of Bulbs: 1

Wattage: 60

Finish Shown: Polished Chrome (PC), Black (BK)

Available Finishes: Polished Chrome (PC), Black (BK)

UL Listed: Wet

Country of Origin: China

Material: Metal, Glass, Electrical

Job Name: Job Type: Contact:

Fixture Location: Quantity: Additional Notes: