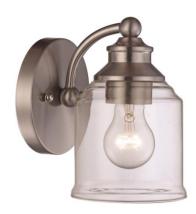

## Sconce

Width (in): 5

Height (in): 7.5

Depth (in): 6.75

Glass Type: Clear

Bulb Type: Medium base

Number of Bulbs: 1

Wattage: 60

Finish Shown: Brushed Nickel, Polished Chrome

Available Finishes: Brushed Nickel (BN), Polished Chrome (PC)

**UL Listed: Damp** 

Country of Origin: China

Material: Metal, Glass, Electrical

Multiple finishes available

• Fixture can be installed upwards or downwards

Job Name: Job Type: Contact:

Fixture Location: Quantity: Additional Notes:

| <b>Shipping Box</b> | Width | Height  | Depth | Ship Wt                                                 | Method | Oversize | Case QTY |
|---------------------|-------|---------|-------|---------------------------------------------------------|--------|----------|----------|
| Ship QTY: 1 ea      |       |         |       |                                                         | Ground | No       |          |
| UPC: by finish      |       | Finish: |       | Warranty: 1 year limited parts, repair, and replacement |        |          |          |