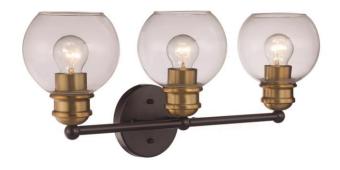

## Sconce

Width (in): 23

Height (in): 10.25

Depth (in): 7.5

Glass Type: Clear

Bulb Type: Medium base

Number of Bulbs: 2

Wattage: 60

Finish Shown: Black/Antique Gold

Available Finishes: Black

**UL Listed: Damp** 

Country of Origin: China

Material: Metal, Glass, Electrical

Multiple finishes available

• Fixtures can be installed upwards or downwards