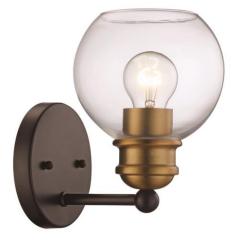

## Trans Globe Lighting

## 22051

## Wall Sconce

| Width (in): 6                                  |
|------------------------------------------------|
| Height (in): 10.25                             |
| Depth (in): 7.5                                |
| Glass Type: Clear                              |
| Bulb Type: Medium base                         |
| Number of Bulbs: 1                             |
| Wattage: 60                                    |
| Finish Shown: Black/Antique Gold               |
| Available Finishes: Black/Antique Gold (BK-AG) |
| UL Listed: Damp                                |
| Country of Origin: China                       |
|                                                |

Material: Metal, Glass, Electrical

Job Name:

Job Type:

Fixture Location:

Quantity:

Additional Notes:

Contact:

| Shipping Box           | Width | Height | Depth                                                   | Ship Wt | Method | Oversize | Case QTY |
|------------------------|-------|--------|---------------------------------------------------------|---------|--------|----------|----------|
| Ship QTY: 1 ea         |       |        |                                                         |         | Ground | No       |          |
| UPC: by finish Finish: |       |        | Warranty: 1 year limited parts, repair, and replacement |         |        |          |          |