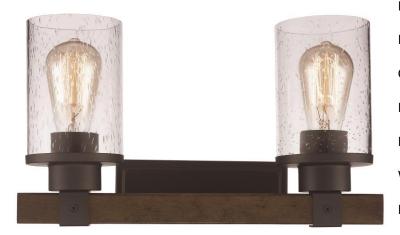

## Vanity Bar

Width (in): 15 Height (in): 10.25 Depth (in): 6 Glass Type: Seeded Bulb Type: E26 Number of Bulbs: 2 Wattage: 60 Finish Shown: Rubbed Oil Bronze Available Finishes: Rubbed Oil Bronze (ROB) UL Listed: Damp Country of Origin: China Material: Metal, Glass, Electrical