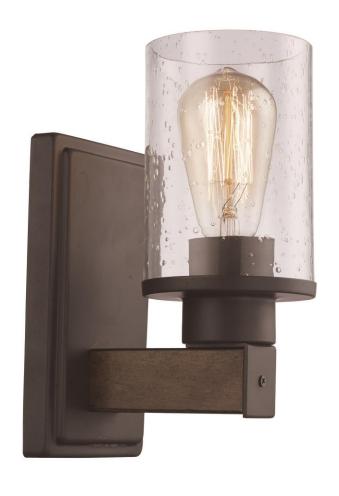

## **Wall Sconce**

Width (in): 4.75

Height (in): 9

Depth (in): 6

Glass Type: Seeded

Bulb Type: E26

Number of Bulbs: 1

Wattage: 60

Finish Shown: Rubbed Oil Bronze

Available Finishes: Rubbed Oil Bronze (ROB)

UL Listed: Damp

Country of Origin: China

Material: Metal, Glass, Electrical

Job Name: Job Type: Contact:

Fixture Location: Quantity: Additional Notes: