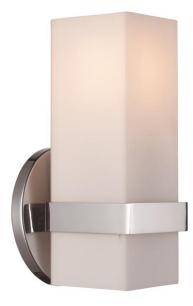

## Wall Sconce

Width (in): 3.25
Height (in): 15
Depth (in): 4.25
Glass Type: White
Bulb Type: E26
Number of Bulbs: 2
Wattage: 60
Finish Shown: Brushed Nickel (BN)
Available Finishes: Polished Chrome (PC), Brushed Nickel (BN)
UL Listed: Damp
Country of Origin: China
Material: Metal, Glass, Electrical