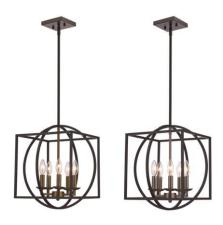

## Trans Globe Lighting

11185

**Pendant** 

Width (in): 16

Height (in): 16.5

Depth (in): 16.5

Glass Type: n/a

Bulb Type: Candelabra base

Number of Bulbs: 5

Wattage: 60

Finish Shown: Antique Gold/Black, Brushed Nickel/Black

Available Finishes: Antique Gold/Black (AG/BK), Brushed Nickel/Black

(BN/BK)

UL Listed: Dry

Country of Origin: China

Material: Metal, Glass, Electrical

Includes 2 6" downrods and 2 12" downrods

Job Name: Job Type: Contact:

Fixture Location: Quantity: Additional Notes:

| Shipping Box   | Width | Height  | Depth | Ship Wt                                                 | Method | Oversize | Case QTY |
|----------------|-------|---------|-------|---------------------------------------------------------|--------|----------|----------|
| Ship QTY: 1 ea |       |         |       |                                                         | Ground | No       |          |
| UPC: by finish |       | Finish: |       | Warranty: 1 year limited parts, repair, and replacement |        |          |          |