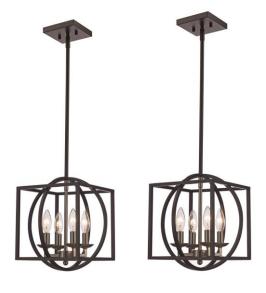

## Trans Globe Lighting

11184

## **Pendant**

Width (in): 12

Height (in): 12.5

Depth (in): 12.5

Glass Type: n/a

Bulb Type: Candelabra base

Number of Bulbs: 4

Wattage: 60

Finish Shown: Antique Gold/Black, Brushed Nickel/Black

Available Finishes: Antique Gold/Black (AG/BK), Brushed

Nickel/Black (BN/BK)

UL Listed: Dry

Country of Origin: China

Material: Metal, Glass, Electrical