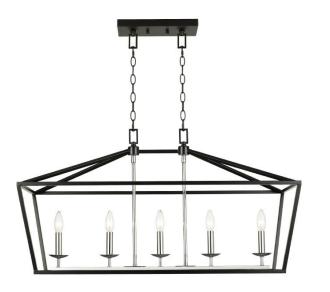

## Chandelier

Width (in): 36

Height (in): 63-82.5

Depth (in): 36

Glass Type: MA

Bulb Type: Candelabra – E12

Number of Bulbs: 5

Wattage: 60

Finish Shown: Black-Polished Chrome (BK-PC)

Available Finishes: Black-Polished Chrome (BK-PC), Antique Silver Leaf (ASL), Polished Chrome (PC), Rubbed Oil Bronze (ROB)

UL Listed: Dry

Country of Origin: China

Material: Metal, Electrical

| Job Name:         | Job Type: | Contact:          |
|-------------------|-----------|-------------------|
| Fixture Location: | Quantity: | Additional Notes: |

| Shipping Box   | Width | Height  | Depth | Ship Wt                                                 | Method | Oversize | Case QTY |  |
|----------------|-------|---------|-------|---------------------------------------------------------|--------|----------|----------|--|
| Ship QTY: 1 ea |       |         |       |                                                         | Ground | No       |          |  |
| UPC: by finish |       | Finish: |       | Warranty: 1 year limited parts, repair, and replacement |        |          |          |  |