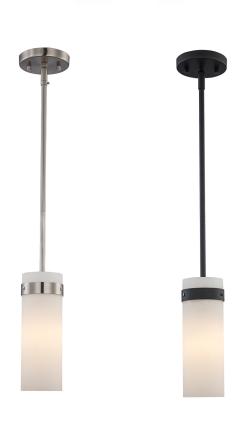

## **Pendant**

Width (in): 3.5

Height (in): 10 - 48.5 (Min - Max)

Depth (in): 3.5

Glass Type: White Frosted

Bulb Type: Medium Base

Number of Bulbs: 1

Wattage: 60

Finish Shown: Brushed Nickel (BN), Black (BK)

Available Finishes: Brushed Nickel (BN), Black (BK),

Polished Chrome (PC)

UL Listed: Dry

Country of Origin: China

Material: Metal, Glass, Electrical

Notes:

\* Downrods Includes (2) 12" / (2) 6"

\* Shade Dimensions: 3.5" x 8.88"

Job Name: Job Type: Contact:

Fixture Location: Quantity: Additional Notes:

| Shipping Box     | Width | Height  | Depth | Ship Wt                                                 | Method | Oversize | Case QTY |
|------------------|-------|---------|-------|---------------------------------------------------------|--------|----------|----------|
| Ship QTY: 1 ea   |       |         |       |                                                         | Ground | No       |          |
| UPC: by finish F |       | Finish: |       | Warranty: 1 year limited parts, repair, and replacement |        |          |          |