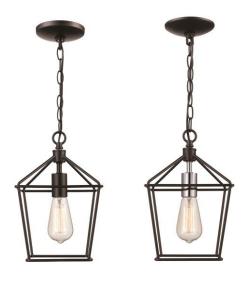

## **Pendant**

Width (in): 8

Height (in): 12.5

Depth (in): 8

Glass Type: n/a

Bulb Type: Medium base

Number of Bulbs: 1

Wattage: 60

Finish Shown: Black, Black-Polished Chrome

Available Finishes: Black (BK), Black-Polished Chrome (BK-PC)

UL Listed: Dry

Country of Origin: China

Material: Metal, Glass, Electrical

• Adjustable hanging length