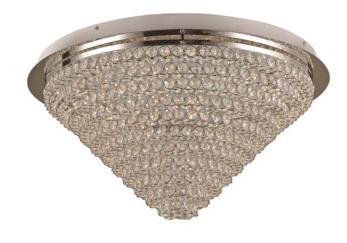

## **MDN-1416**

## **LED Flushmount**

Width (in): 22.5

Height (in): 11

Depth (in):

Glass Type: Crystal

Bulb Type: LED

Color Temp: 3000k

Lumens: 3840

CRI:

Wattage: 48

Finish Shown: Polished Chrome

Available Finishes: Polished Chrome (PC)

**UL Listed: Dry** 

Country of Origin: China

Material: Metal, Glass, Electrical

Dimmable