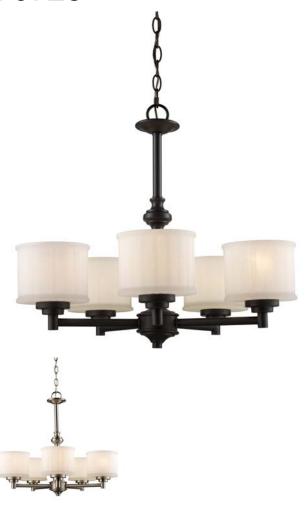

## Trans Globe Lighting

70728

## **5 Light Chandelier**

Width (in): 24

Height (in): 20.25

Depth (in):

Glass Type: Frosted

Bulb Type: Medium Base

Number of Bulbs: 5

Wattage: 60

Finish Shown: Rubbed Oil Bronze

Available Finishes: Rubbed Oil Bronze (ROB), Brushed Nickel

(BN)

UL Listed:

Country of Origin: China

Material: Metal, Glass, Electrical

Adjustable chain and wire length

Multiple finishes available