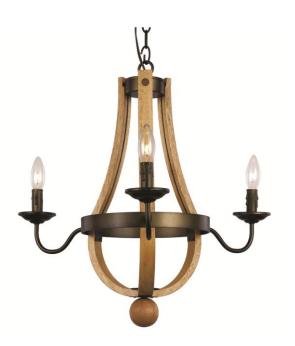

## Chandelier

Width (in): 19 Height (in): 19-110 Depth (in): 19 Glass Type: N/A Bulb Type: E12 Number of Bulbs: 3 Wattage: 60 Finish Shown: Weathered Bronze (WB) Available Finishes: Weathered Bronze (WB) UL Listed: Dry Country of Origin: China Material: Wood, Metal, Electrical