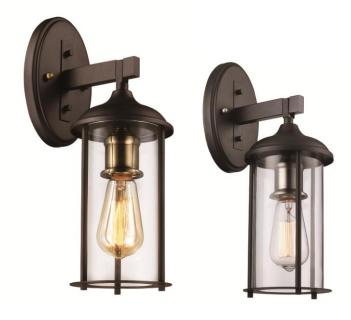

## Trans Globe Lighting

50231

## **Wall Lantern**

Width (in): 5

Height (in): 15.5

Depth (in): 7.25

Glass Type: Clear

Bulb Type: Medium Base

Number of Bulbs: 1

Wattage: 60

Finish Shown: Rubbed Oil Bronze(ROB), Black (BK)

Available Finishes: Black (BK), Rubbed Oil Bronze (ROB)

UL Listed:

Country of Origin: China

Material: Metal, Glass, Electrical

• Multiple finishes available