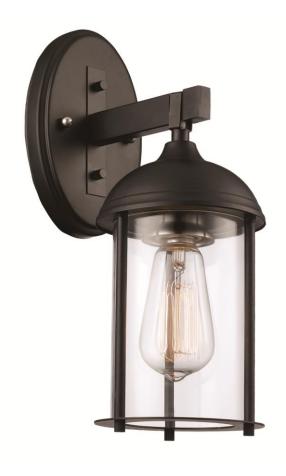

## **Wall Lantern**

Width (in): 5

Height (in): 13.5

Depth (in): 7.25

Glass Type: Clear

Bulb Type: Medium Base

Number of Bulbs: 1

Wattage: 60

Finish Shown: Black (BK)

Available Finishes: Black (BK), Rubbed Oil Bronze (ROB)

UL Listed:

Country of Origin: China

Material: Metal, Glass, Electrical

• Multiple finishes available

Job Name: Job Type: Contact: