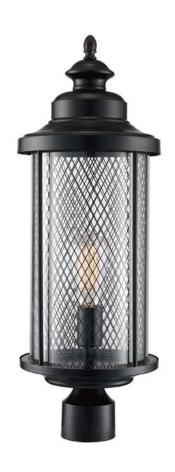

## **Postmount Lantern**

Width (in): 6.75

Height (in): 20

Depth (in):

Glass Type: Clear

Bulb Type: Medium Base

Number of Bulbs: 1

Wattage: 100

Finish Shown: Black

Available Finishes: Black (BK)

UL Listed: Wet

Country of Origin: China

Material: Metal, Glass, Electrical

Job Name: Job Type: Contact:

Fixture Location: Quantity: Additional Notes:

| Shipping Box   | Width | Height  | Depth | Ship Wt                                                 | Method | Oversize | Case QTY |
|----------------|-------|---------|-------|---------------------------------------------------------|--------|----------|----------|
| Ship QTY: 1 ea |       |         |       |                                                         | Ground | No       |          |
| UPC: by finish |       | Finish: |       | Warranty: 1 year limited parts, repair, and replacement |        |          |          |