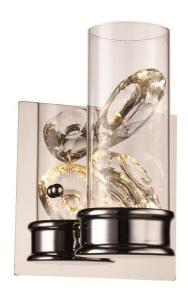

## **Wall Sconce**

Width (in): 5

Height (in): 4.5

Depth (in): 7

Glass Type: Clear

Bulb Type: Integrated LED

Color Temp: 3000k

Lumens: 400

Wattage: 5

Finish Shown: Polished Chrome (PC)

Available Finishes: Polished Chrome (PC)

UL Listed: Dry

Country of Origin: China

Material: Metal, Electrical, Glass

• Bulb Included

Dimmable