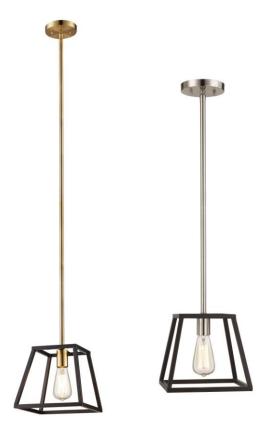

## **Pendant**

Width (in): 9.25

Height (in): 8.5-58

Depth (in): 9.25

Glass Type: n/a

Bulb Type: Medium base

Number of Bulbs: 1

Wattage: 60

Finish Shown: Rubbed Oil Bronze, Black/Brushed Nickel

Available Finishes: Rubbed Oil Bronze (ROB), Black/Brushed

Nickel (BK/BN)

UL Listed: Dry

Country of Origin: China

Material: Metal, Glass, Electrical

Multiple finishes available