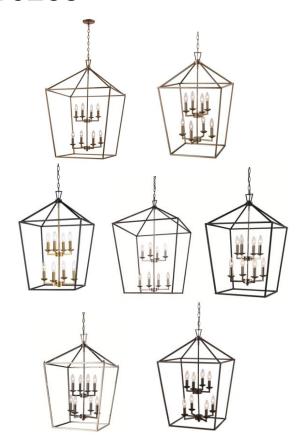

## 10268

## **Pendant**

Width (in): 19

Height (in): 29.5

Depth (in): 29.5

Glass Type: n/a

Bulb Type: Candelabra base

Number of Bulbs: 8

Wattage: 60

Finish Shown: Antique Gold, Antique Silver Leaf, Black/Antique Gold, Black/Brushed Nickel, Polished Chrome, Polished Chrome/Black, Rubbed Oil Bronze

Available Finishes: Antique Gold (AG), Antique Silver Leaf (ASL), Black/Antique Gold (BK/AG), Black/Brushed Nickel (BK/BN), Polished Chrome (PC), Polished Chrome/Black (PC/BK), Rubbed Oil Bronze (ROB)