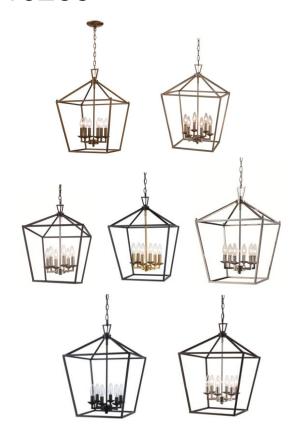

## **Pendant**

Width (in): 16

Height (in): 22.5

Depth (in): 22.5

Glass Type: n/a

Bulb Type: Candelabra base

Number of Bulbs: 6

Wattage: 60

Finish Shown: Antique Gold, Antique Silver Leaf, Black/Antique Gold, Black/Brushed Nickel, Polished Chrome, Polished Chrome/Black,

Rubbed Oil Bronze

Available Finishes: Antique Gold (AG), Antique Silver Leaf (ASL), Black/Antique Gold (BK/AG), Black/Brushed Nickel (BK/BN), Polished Chrome (PC), Polished Chrome/Black (PC/BK), Rubbed Oil Bronze (ROB)