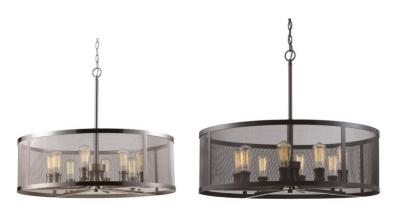

## Trans Globe Lighting

10229

## **Pendant**

Width (in): 30

Height (in): 24.5-144

Depth (in): 30

Glass Type: N/A

Bulb Type: E26

Number of Bulbs: 8

Wattage: 60

Finish Shown: Brushed Nickel (BN), Rubbed Oil Bronze (ROB)

Available Finishes: Brushed Nickel (BN), Rubbed Oil Bronze

(ROB)

UL Listed: Dry

Country of Origin: China

Material: Glass, Metal, Electrical

Job Name: Job Type: Contact: