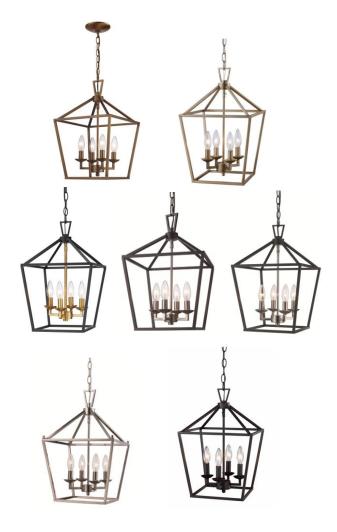

## **Pendant**

Width (in): 26

Height (in): 39.25

Depth (in): 39.25

Glass Type: n/a

Bulb Type: Candelabra base

Number of Bulbs: 8

Wattage: 60

Finish Shown: Antique Gold, Antique Silver Leaf, Black/Antique Gold, Black/Brushed Nickel, Polished Chrome, Polished

Chrome/Black, Rubbed Oil Bronze

Available Finishes Antique Gold (AG), Antique Silver Leaf (ASL), Black/Antique Gold (BK/AG), Black/Brushed Nickel (BK/BN), Polished Chrome (PC), Polished Chrome/Black (PC/BK), Rubbed Oil Bronze (ROB)