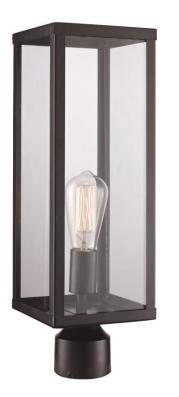

## Trans Globe Lighting

## 40754

## **Postmount Lantern**

Width (in): 6 Height (in): 19.25 Depth (in): 6 Glass Type: Clear Bulb Type: Medium Base Number of Bulbs: 1 Wattage: 60 Finish Shown: Black Available Finishes: Black (BK) UL Listed: Wet Country of Origin: China Material: Metal, Glass, Electrical